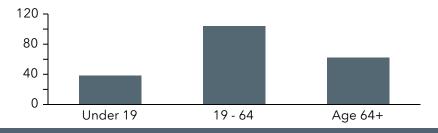

# **Population By Age**

| Year Structure Built        |    |
|-----------------------------|----|
| Built: 2020/Later           | 5  |
| Year Built: 2010-2019       | 2  |
| Year Built: 2000-2009       | 11 |
| Year Built: 1990-1999       | 15 |
| Year Built: 1980-1989       | 28 |
| Year Built: 1970-1979       | 22 |
| Year Built: 1960-1969       | 4  |
| Year Built: 1950-1959       | 2  |
| Year Built: 1940-1949       | 0  |
| Year Built: 1939 or Earlier | 0  |